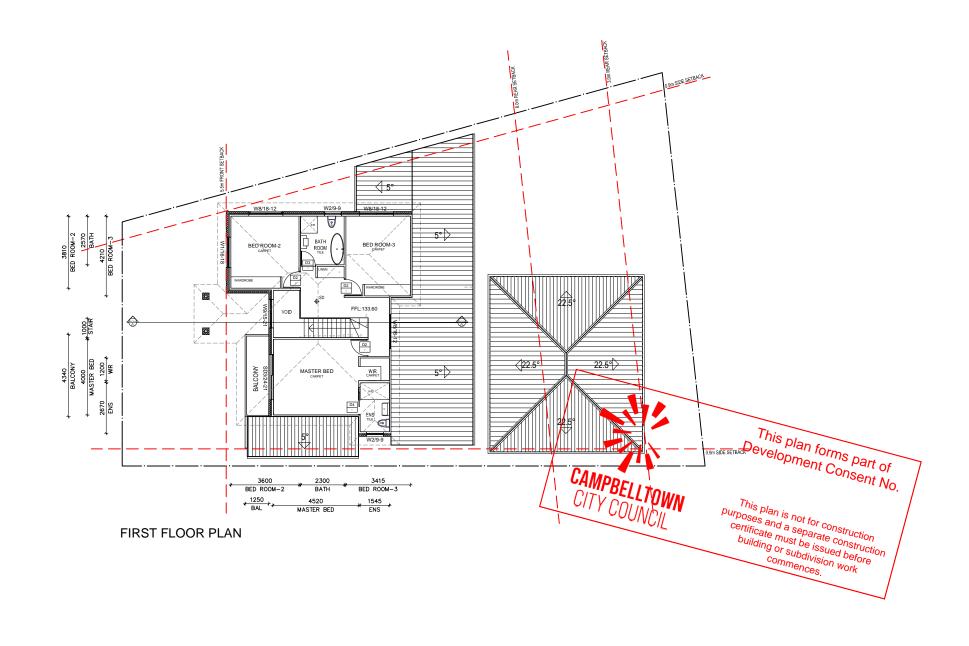

 $^{\circ}$ 

| CLIENT:                                       | DESIGN NAME: DESIGN N : PROPOSED DWELLING AND SECONDARY DWELLING TITLE: FIRST FLOOR PLAN |           |
|-----------------------------------------------|------------------------------------------------------------------------------------------|-----------|
|                                               | JOB No.: 310320                                                                          | DATE:     |
| ADDRESS: 3 DAINTREES STREET, CAMPBELLTOWN NSW | DRAWN: WPS                                                                               | DEISGN:   |
|                                               | SCALE: 1:200 A3                                                                          |           |
|                                               | DO NOT SCALE DRAWING                                                                     | SHEET: 03 |